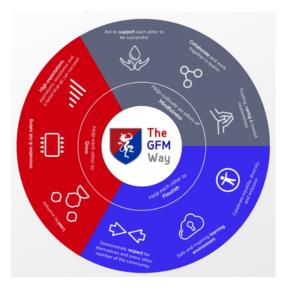

#### Our Vision

#### **Grow Flourish** Mindful

#### Our Mission

To Empower People To Have The Heart To Celebrate Uniqueness And The Mind To Be Innovative, Creative Problem Solvers, Bringing a Positive Change To The World In Which We Live.