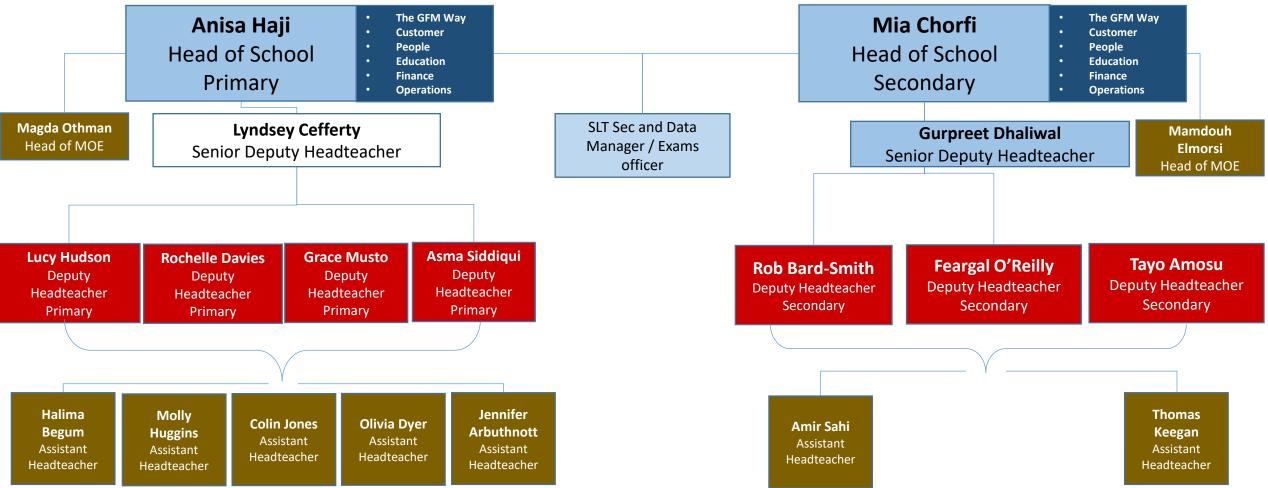

## **Primary Senior Leadership Team**

The

GFM

Helping each other to Grow . Helping each other to Flourish . Help cultivate an ethos of Mindfulness

## **Secondary Senior Leadership Team**

The GFM

Helping each other to Grow . Helping each other to Flourish . Help cultivate an ethos of Mindfulness