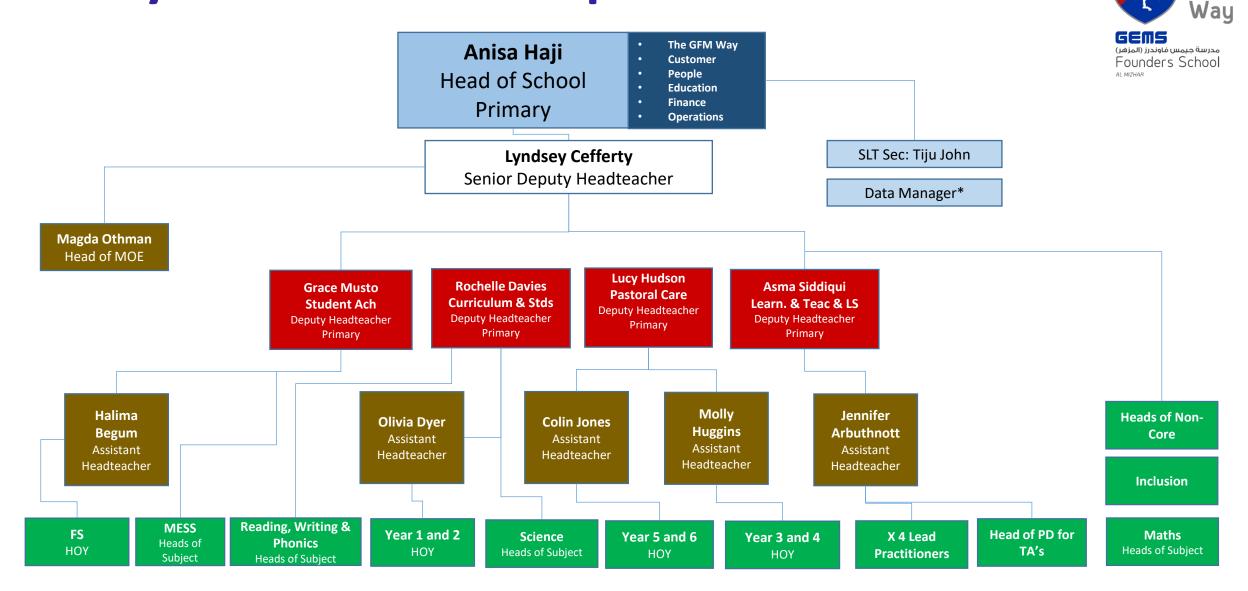

## **Primary Senior Leadership Team**

The

GFM

Helping each other to Grow . Helping each other to Flourish . Help cultivate an ethos of Mindfulness