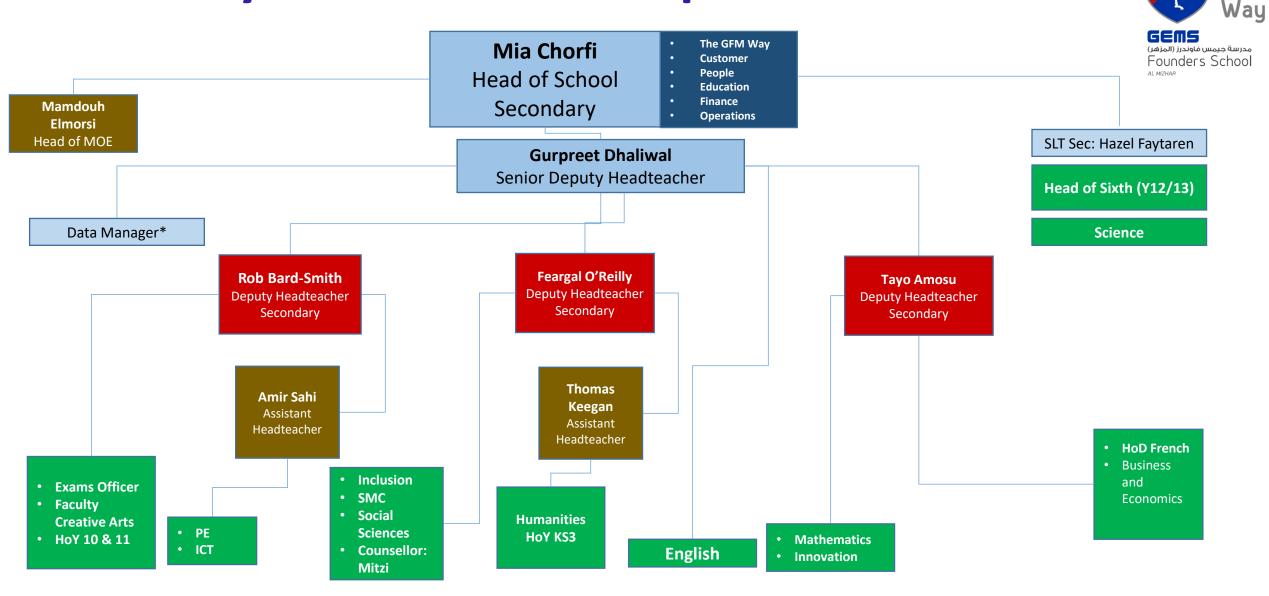

## **Secondary Senior Leadership Team**

The GFM

Helping each other to Grow . Helping each other to Flourish . Help cultivate an ethos of Mindfulness