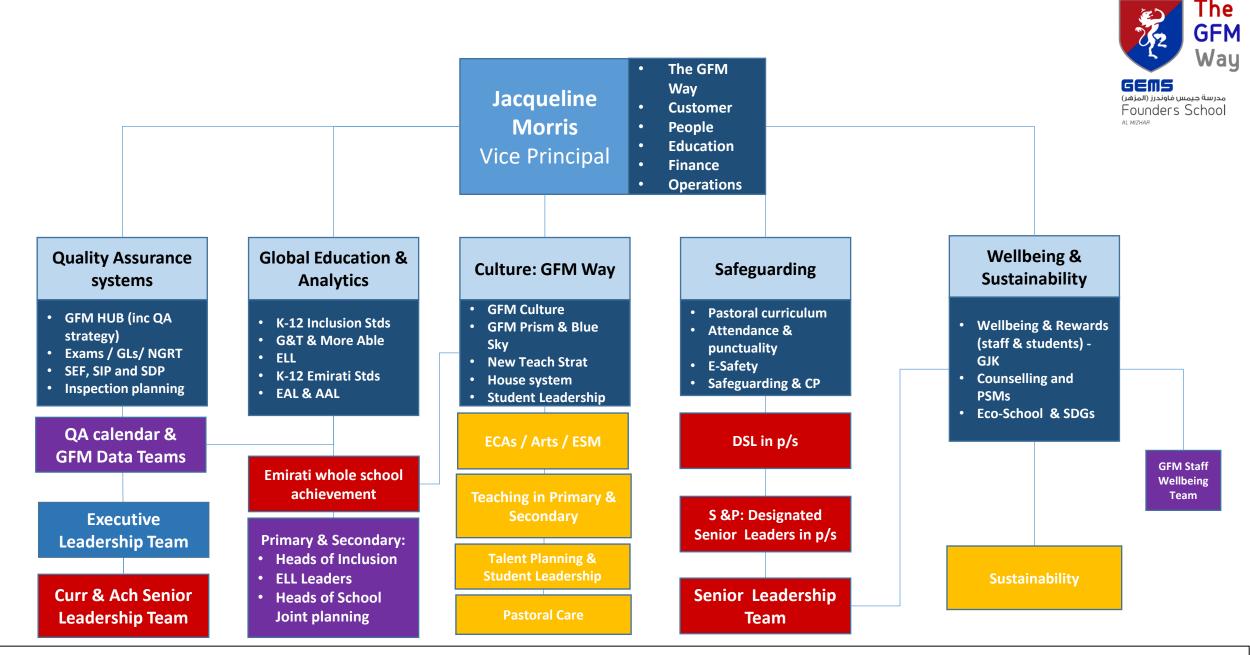

## **Senior Leadership Team**

Helping each other to Grow . Helping each other to Flourish . Help cultivate an ethos of Mindfulness