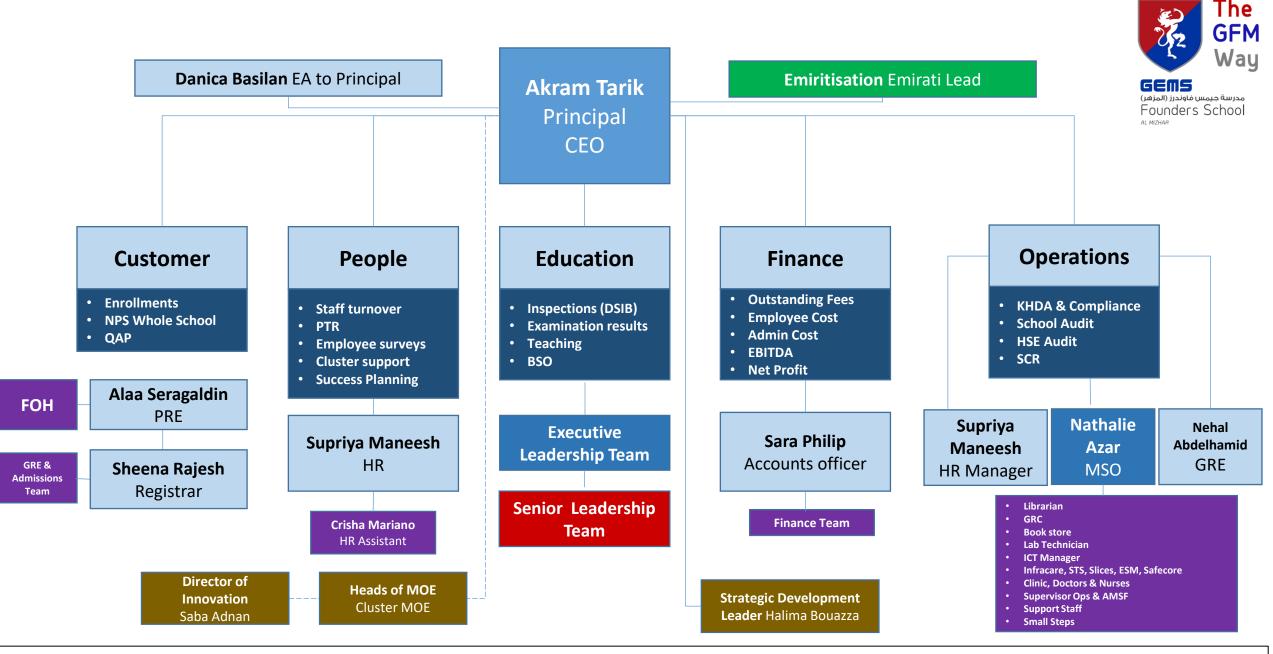

## **Senior Leadership Team**

Helping each other to Grow . Helping each other to Flourish . Help cultivate an ethos of Mindfulness